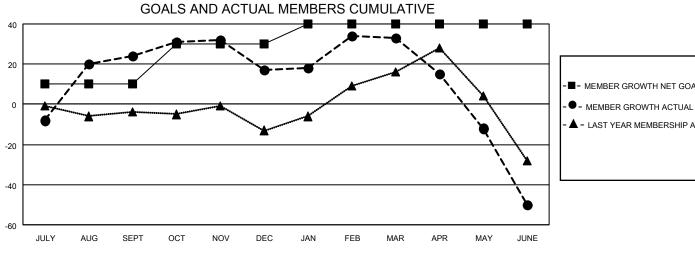

## District 310 B

| Clubs RESULTS FOR 2022-2023 |   |   |   | Members RESULTS FOR 2022-2023 |    |    |     |
|-----------------------------|---|---|---|-------------------------------|----|----|-----|
|                             |   |   |   |                               |    |    |     |
| JULY/AUG/SEPT               | 0 | 0 | 1 | JULY/AUG/SEPT                 | 10 | 47 | 16  |
| OCT/NOV/DEC                 | 1 | 0 | 0 | OCT/NOV/DEC                   | 20 | 20 | 27  |
| JAN/FEB/MAR                 | 0 | 0 | 0 | JAN/FEB/MAR                   | 10 | 25 | 8   |
| APR/MAY/JUNE                | 0 | 0 | 0 | APR/MAY/JUNE                  | 0  | 19 | 102 |

| ■- | MEMBER GROWTH NET GOAL |
|----|------------------------|
|    |                        |

Results as of: 6/30/2023

▲ - LAST YEAR MEMBERSHIP ACTUAL

| DROPPED CLUBS: 1 |     |
|------------------|-----|
|                  |     |
| DROPPED MEMBERS  |     |
| DECEASED         | 12  |
| CLUB CANCELLED   | 0   |
| OTHER            | 141 |
| TOTAL            | 153 |
|                  |     |